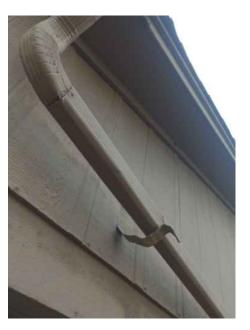

Fair

SKYLIGHTS / ROOF PENETRATIONS Notes: MILDEW PRESENT ON ROOF? No Notes: EXTERIOR SIDING MATERIAL Other Notes: combination brick and wood SIDING CONDITION Fair

Notes:

FLASHING Satisfactory

Notes: **EAVES** Satisfactory Notes: **FASCIA** Satisfactory Notes: **SOFFITS** Fair Notes: