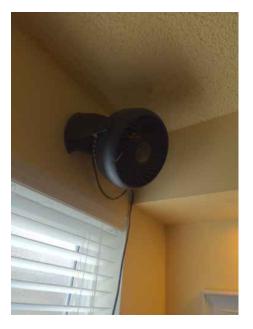

LIGHTING Satisfactory Notes: VENTING Fair

#### Notes:

Built-in fan very noisy with metal-on-metal sound along with slight burning smell. Recommend further evaluation by a HVAC technician