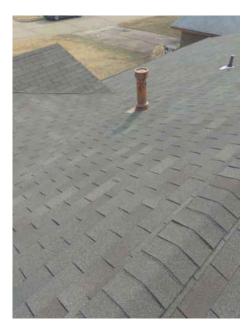

# **EXTERNAL AMENITIES**

**GATE** Satisfactory Notes:

FENCE Satisfactory Notes: ROOF ROOF TYPE Gable Notes:

ROOF MATERIAL Asp

Asphalt Shingles

Notes: SHINGLES MISSING / DAMAGED? Satisfactory Notes: ROOF INSTALLATION Fair Notes:

Fair

SKYLIGHTS / ROOF PENETRATIONS Notes: MILDEW PRESENT ON ROOF? No Notes: EXTERIOR SIDING MATERIAL Other Notes: combination brick and wood SIDING CONDITION Fair

Notes:

FLASHING Satisfactory

Notes: **EAVES** Satisfactory Notes: **FASCIA** Satisfactory Notes: **SOFFITS** Fair Notes: