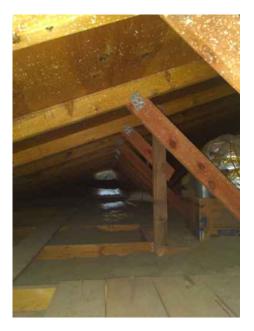

## ATTIC

ROOF SHEATHING Satisfactory Notes: FRAMEWORK Satisfactory

Notes:

VENTILATIONSatisfactoryNotes:SatisfactoryNotes:Satisfactory

ACCESS Fair Notes: MILDEW PRESENT IN ATTIC? No Notes: SIGNS OF PESTS IN ATTIC? No