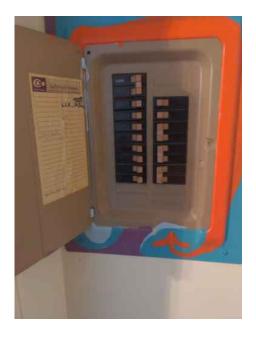

# ELECTRICAL

SERVICE DROP / LATERAL Satisfactory Notes: CONDUCTORS Satisfactory Notes: OVERCURRENT PROTECTION Poor Notes: RECEPTACLES Poor Notes: AMP RATING 100 Amps Notes:

MAIN DISCONNECTSatisfactoryNotes:WIRING METHODNon-Metallic Sheathed Cable

Notes: CIRCUIT PANEL Poor Notes:

HEATING SYSTEM Forced Air Notes: ENERGY SOURCE Natural Gas Notes: HEATING & COOLING HEATING SYSTEM OPERATION Satisfactory

Notes:

**DUCTWORK / PIPING** 

Satisfactory

COOLING SYSTEM OPERATION Notes: