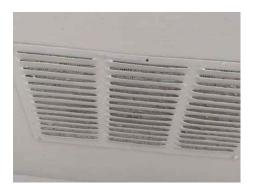

LIGHTING Satisfactory Notes: VENTING Fair

#### Notes:

Built-in fan very noisy with metal-on-metal sound along with slight burning smell. Recommend further evaluation by a HVAC technician