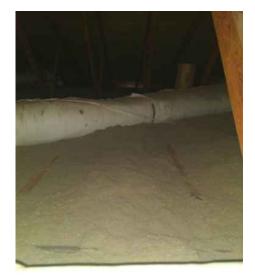

## ATTIC

ROOF SHEATHING Satisfactory Notes: FRAMEWORK Satisfactory

Notes:

VENTILATIONSatisfactoryNotes:SatisfactoryNotes:Satisfactory

ACCESS Fair Notes: MILDEW PRESENT IN ATTIC? No Notes: SIGNS OF PESTS IN ATTIC? No