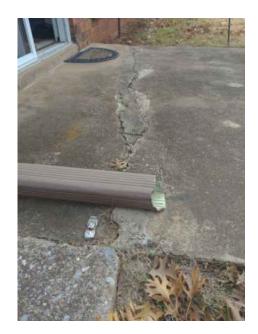

EXTERIOR DOORS Satisfactory Notes: STOOP / PORCH Satisfactory Notes:

**PATIO** Fair Notes: