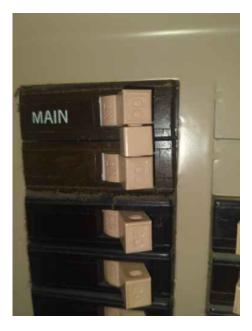

# ELECTRICAL

SERVICE DROP / LATERAL Satisfactory Notes: CONDUCTORS Satisfactory Notes: OVERCURRENT PROTECTION Poor Notes: RECEPTACLES Poor Notes: AMP RATING 100 Amps Notes:

MAIN DISCONNECTSatisfactoryNotes:WIRING METHODNon-Metallic Sheathed Cable

Notes: CIRCUIT PANEL Poor Notes:

HEATING SYSTEM Forced Air Notes: ENERGY SOURCE Natural Gas Notes: HEATING & COOLING HEATING SYSTEM OPERATION Satisfactory

Notes:

**DUCTWORK / PIPING** 

Satisfactory

COOLING SYSTEM OPERATION Notes: