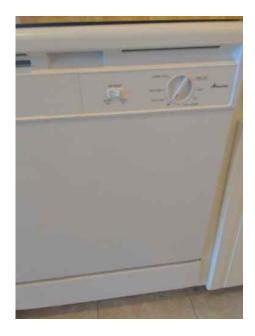

Notes: LIGHTING Satisfactory Notes: CEILING FANS Satisfactory Notes: KITCHEN DOORS Fair Notes:

| FLOORING Satisfactory                |
|--------------------------------------|
| Notes:                               |
| WALLS Satisfactory                   |
| Notes:                               |
| WINDOWS Satisfactory                 |
| Notes:                               |
| CEILING Satisfactory                 |
| Notes:                               |
| COUNTERTOPS Satisfactory             |
| Notes:                               |
| CABINETS Satisfactory                |
| Notes:                               |
| SINK / GARBAGE DISPOSAL Satisfactory |
| Notes:                               |
| DISHWASHER Satisfactory              |