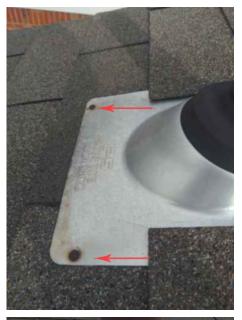

Fair

SKYLIGHTS / ROOF PENETRATIONS Notes: MILDEW PRESENT ON ROOF? No Notes: EXTERIOR SIDING MATERIAL Other Notes: combination brick and wood SIDING CONDITION Fair

Notes:

FLASHING Satisfactory

Notes: **EAVES** Satisfactory Notes: **FASCIA** Satisfactory Notes: **SOFFITS** Fair Notes: