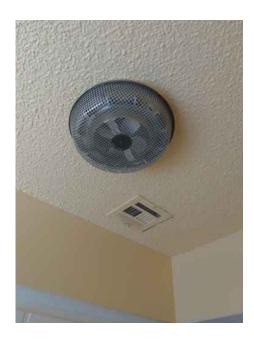

LIGHTING Satisfactory Notes: VENTING Fair

#### Notes:

Built-in fan very noisy with metal-on-metal sound along with slight burning smell. Recommend further evaluation by a HVAC technician