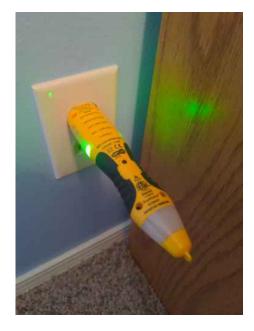

#### BATHTUB / SHOWER Satisfactory

Notes:

**TOILET** Satisfactory

Notes:

OUTLETS Poor

Notes:

Open ground on bathroom outlet. This is an electrical safety hazard. Recommend further evaluation and correction by a licensed electrician