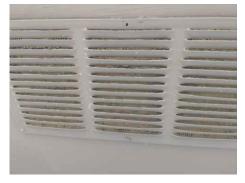

LIGHTING Satisfactory Notes: VENTING Fair

#### Notes:

Built-in fan very noisy with metal-on-metal sound along with slight burning smell. Recommend further evaluation by a HVAC technician