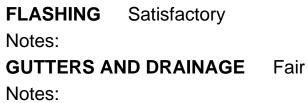

Fair

SKYLIGHTS / ROOF PENETRATIONS Notes: MILDEW PRESENT ON ROOF? No Notes: EXTERIOR SIDING MATERIAL Other Notes: combination brick and wood SIDING CONDITION Fair

Notes:

FLASHING Satisfactory

Notes: **EAVES** Satisfactory Notes: **FASCIA** Satisfactory Notes: **SOFFITS** Fair Notes: