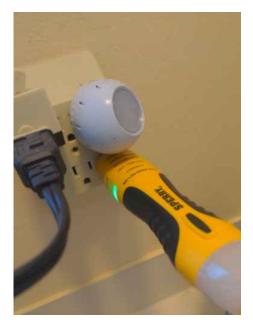

#### BATHTUB / SHOWER Satisfactory

Notes:

**TOILET** Satisfactory

Notes:

OUTLETS Poor

Notes:

Open ground on bathroom outlet. This is an electrical safety hazard. Recommend further evaluation and correction by a licensed electrician