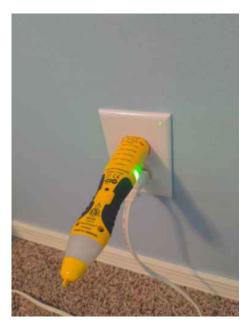

#### BATHTUB / SHOWER Satisfactory

Notes:

**TOILET** Satisfactory

Notes:

OUTLETS Poor

Notes:

Open ground on bathroom outlet. This is an electrical safety hazard. Recommend further evaluation and correction by a licensed electrician