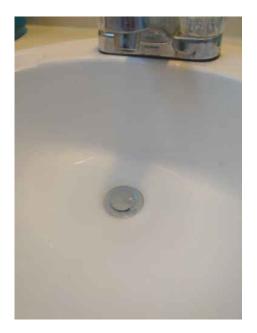

Notes:

stopper does not completely block drainage but water temperature and drainage is satisfactory

BATHTUB / SHOWERSatisfactoryNotes:SatisfactoryNotes:SatisfactoryOUTLETSSatisfactoryNotes:Satisfactory